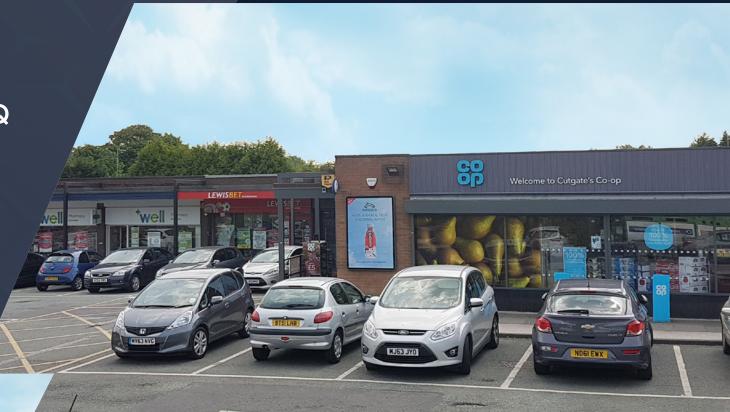

# Cutgate Precinct

A parade of local and convenience shops

Edenfield Road, Rochdale, Greater Manchester, OL11 5AQ

- Prominent roadside location
- Ground floor retail units
- Additional office space
- A popular and busy shopping parade
- Ample car parking to the front

#### **Legal Costs**

Each party is responsible for their own legal costs in connection with the granting of a lease.

Cutgate Precinct

Edenfield Road is located within the county of Lancashire which is in the North West (England) region of the UK. 172 miles North West from the centre of London, 10 miles North from the centre of Manchester, 30 miles South West from the centre of Leeds and 35 miles North West from the centre of Sheffield. Occupiers include Co-Op, Barnardo's and Well+ Pharmacy.