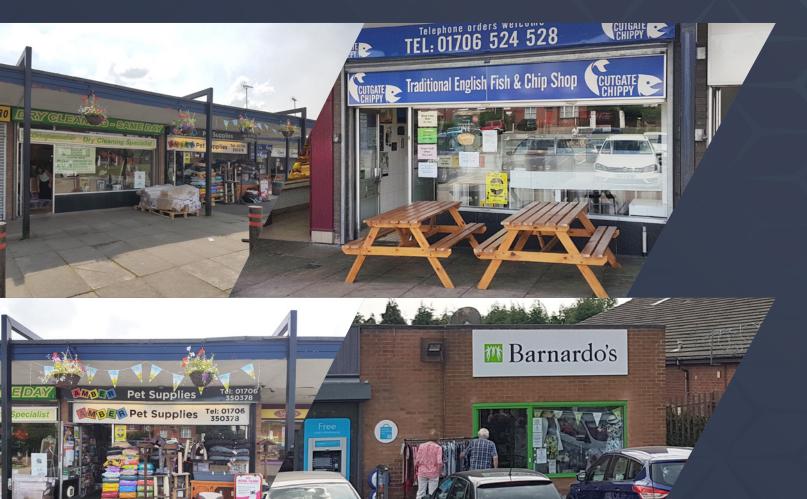

Occupiers Include:

#### **Legal Costs**

Each party is responsible for their own legal costs in connection with the granting of a lease.

Cutgate Precinct

Edenfield Road is located within the county of Lancashire which is in the North West (England) region of the UK. 172 miles North West from the centre of London, 10 miles North from the centre of Manchester, 30 miles South West from the centre of Leeds and 35 miles North West from the centre of Sheffield. Occupiers include Co-Op, Barnardo's and Well+ Pharmacy.