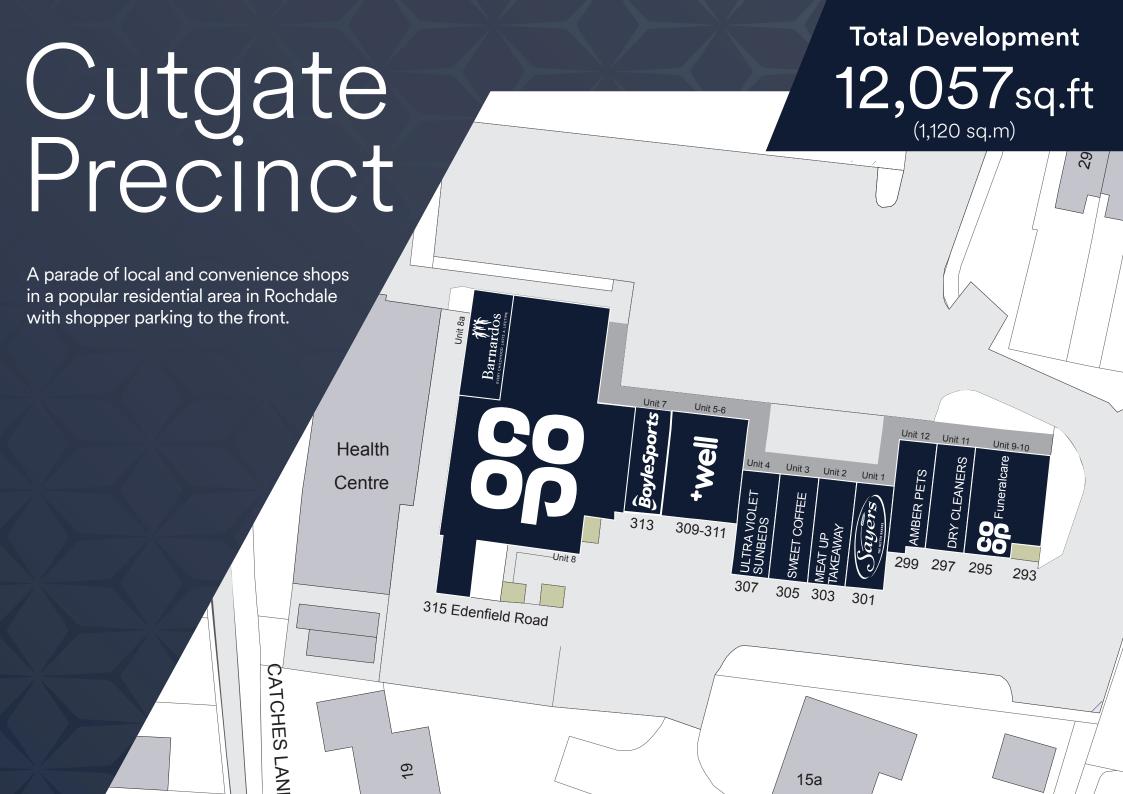

# Cutgate Precinct

Occupiers Include:

#### **Legal Costs**

Each party is responsible for their own legal costs in connection with the granting of a lease.

Cutgate Precinct

Edenfield Road is located within the county of Lancashire which is in the North West (England) region of the UK. 172 miles North West from the centre of London, 10 miles North from the centre of Manchester, 30 miles South West from the centre of Leeds and 35 miles North West from the centre of Sheffield. Occupiers include Co-Op, Barnardo's and Well+ Pharmacy.